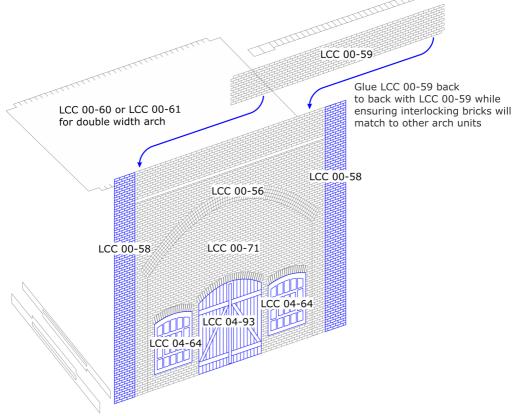

#### Bundle contains:

- 2x LCC 00-56
- 1x LCC 00-57
- 4x LCC 00-58
- 2x LCC 00-59
- 1x LCC 00-60
- 1x LCC 00-61
- 4x LCC 00-62
- 4x LCC 00-63
- 2x LCC 00-69
- 1x LCC 00-71
- 2x LCC 04-64
- 1x LCC 04-93

This kit includes elements which can be used to assemble brick arch unit in either one of following configurations:

- Single width
- Double width
- Low relief

#### **ASSEMBLY**

Glue LCC 00-69 on top of the joined LCC 00-59 and LCC 00-56 with the extending part over LCC 00-58

LCC 00-62 or LCC 00-63 for double width arch and use as bottom support to give the arch unit structural support